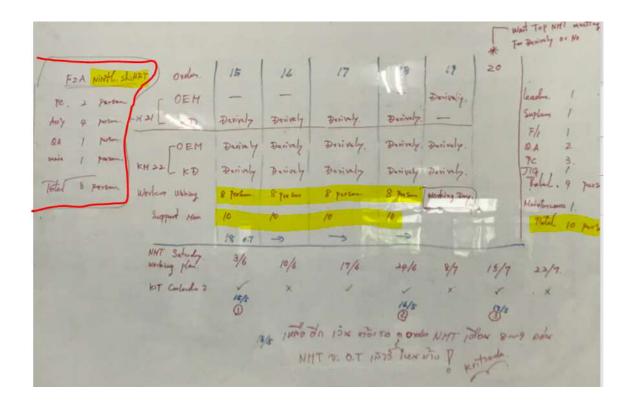

## Dear Sir

Date 15-18 May 2023 Customer Nissan not Receive Part of KIT. Then Assy3 (2A) will can not to work.

After Production meeting By K: Kritsada concluded that

- 1. Date 15-18 May 2023 From Working change to Holiday (Calendar 2 only)
- 2. Replace date working
  - 2.1 date 3 June 2023 from Holiday to Working (Replace 15/5/23)
  - 2.2 Date 24 June 2023 from Holiday to Working (Replace 16/5/23)
  - 2.3 Date 15 July 2023 from Holiday to working (Replace 17/5/23)
- 3. 1 day from Holiday (18/5/23) will inform to Working day again. About end June because PC will know request forecast from customer
- 4. If employees(2A) come work on 15-18 May 2023 will is Overtime Holiday That there will have members as follows:
  - 4.1 Day Shift = 18 Persons
  - 4.2 Night Shift = 8 persons